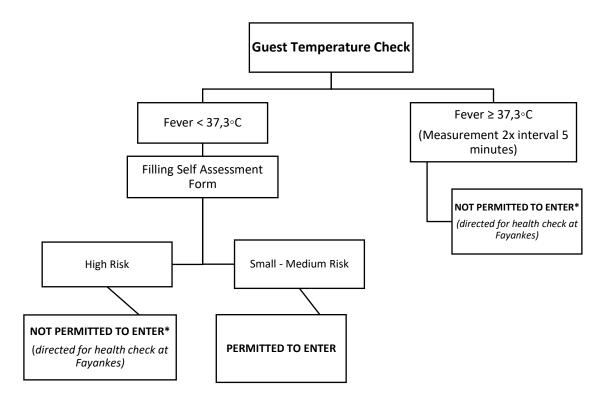

## **SELF ASSESMENT COVID-19 RESULT FOLLOW UP CHART**

0= Minor Risk 1-4= Medium Risk > 5= Large Risk

## Follow up:

- High risk, to conducted further investigation and shall not be permitted to enter the premises. Guest shall have RT-PCR examination, if not provided, Rapid Test by the medical officer/local health care facilities may be performed.
- Minor risk medium, permitted to enter the premises with temperature check on the entrance. For temperature ≥37.3C shall be investigated and checked by the medical officer. If it is certain that the guest does not fulfill the Suspect Case, Probable Case, Confirmed Case, Close Contact and/or Discarded criteria, employee may enter the premises.

## \*) Remark:

• Guest : shall not be permitted to enter the premises