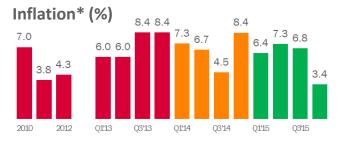

# Indonesia GDP growth slightly improved in Q4 2015 and actual inflation for 12 months in 2015 was relatively low at 3.4%