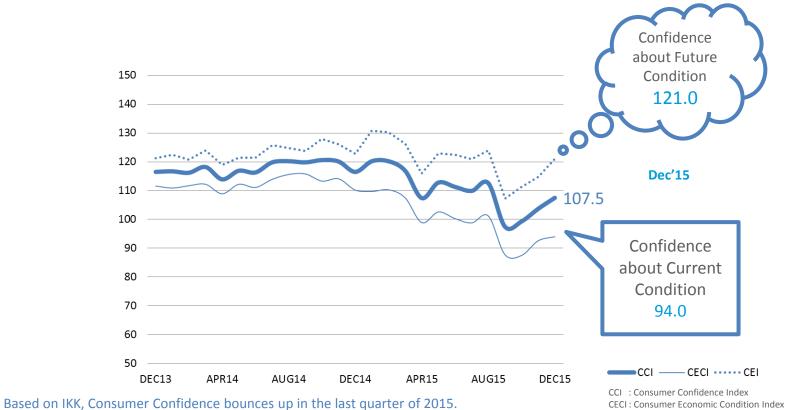

#### **Consumer Confidence - BI**

CEI : Consumer Expectation Index

•

Source: Indeks Kepercayaan Konsumen Bank Indonesia