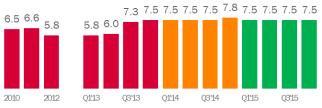

# PUBLIC EXPOSE PT Darya-Varia Laboratoria Tbk Mulia Hotel, 25 May 2016



# Agenda

- 1. Indonesia Economy
- 2. Pharma Industry
- 3. DVL Profile
- 4. DVL Business Overview
- 5. Performance 1st Q 2016



# **1. INDONESIA ECONOMY**





### **Indonesia Economy Indicator**

# Indonesia GDP growth slightly improved in Q4 2015 and actual inflation for 12 months in 2015 was relatively low at 3.4%





#### BI Rate (%)



Sources: Bank of Indonesia and BPS



### **Indonesia GDP**

Both Government Spending and Investment showed improvement. Yet, Household Consumptions growth was slowing down.



Source: BPS



۲

#### **Consumer Confidence - BI**



CEI : Consumer Expectation Index

•

Source: Indeks Kepercayaan Konsumen Bank Indonesia







#### **Pharmaceutical Industry Growth**

|                         | MAT 1Q2016 |            | 1Q2016 |            |
|-------------------------|------------|------------|--------|------------|
|                         | %S         | % <b>G</b> | %S     | % <b>G</b> |
|                         |            |            |        |            |
| TOTAL MARKET            | 100.0%     | 3.4%       | 100.0% | 2.4%       |
|                         |            |