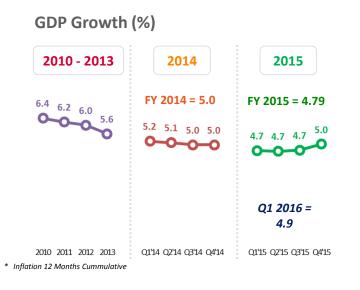

# Indonesia GDP growth slightly improved in Q4 2015 and actual inflation for 12 months in 2015 was relatively low at 3.4%

### **Indonesia GDP**

Both Government Spending and Investment showed improvement. Yet, Household Consumptions growth was slowing down.

Source: BPS

۲