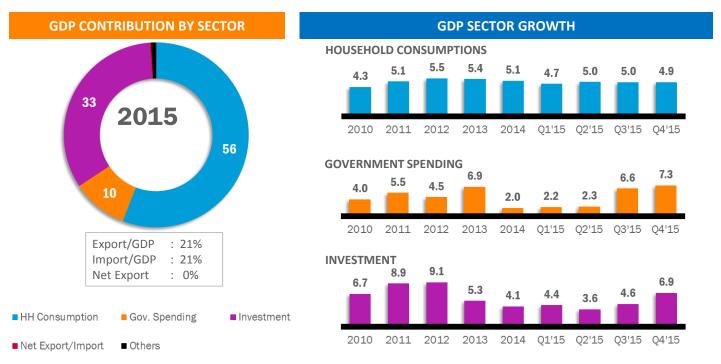

### **Indonesia GDP**

Both Government Spending and Investment showed improvement. Yet, Household Consumptions growth was slowing down.

Source: BPS

۲